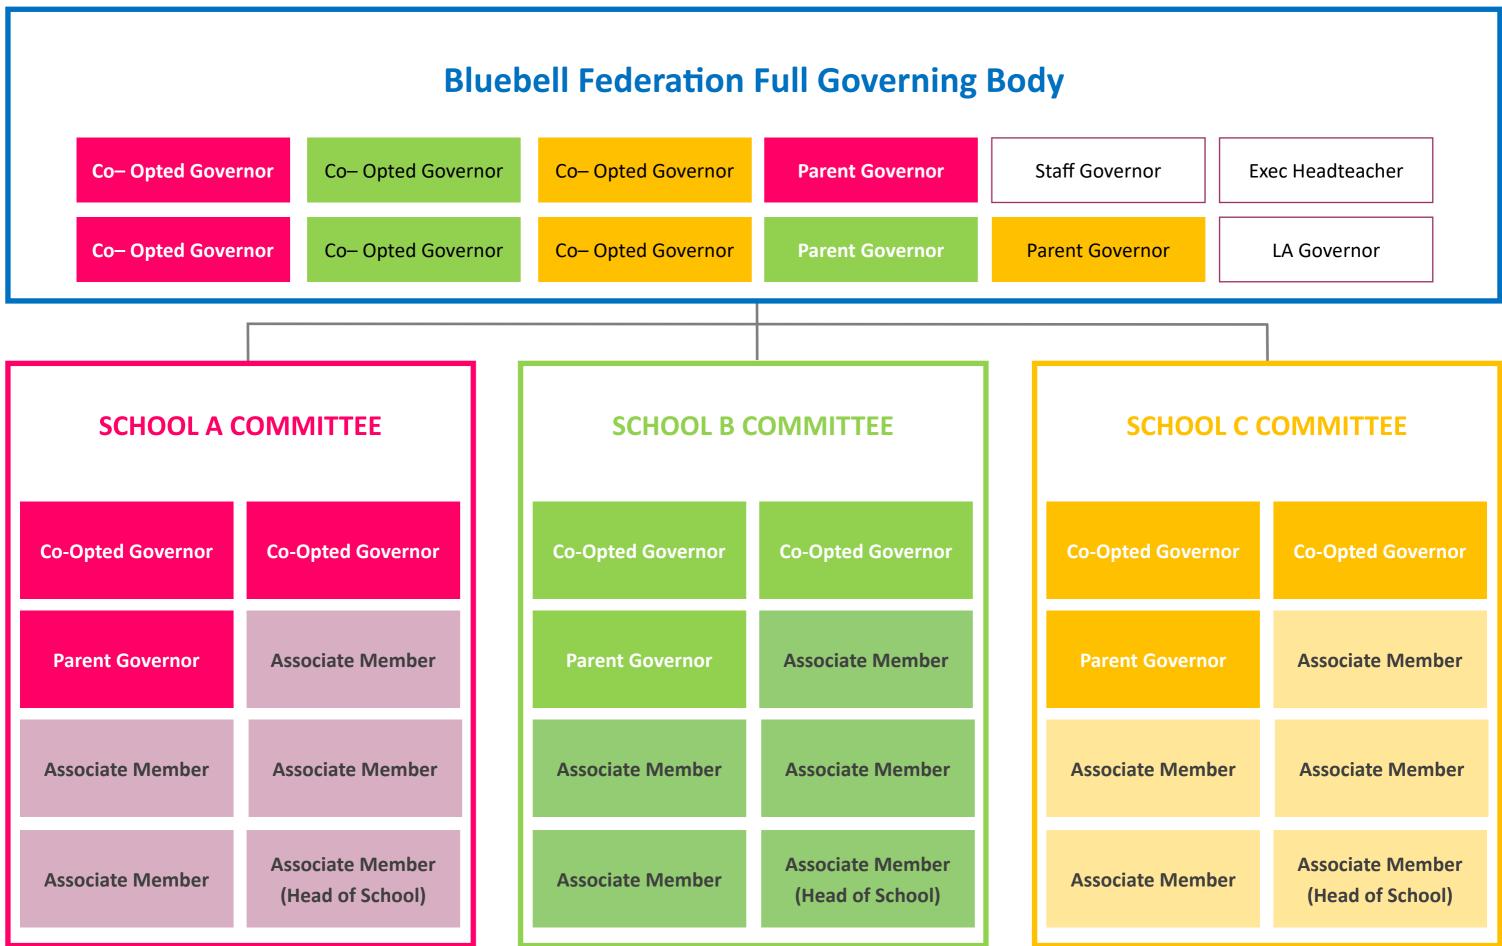

#### Federation Full Governing Board

- 6 x Co-Opted Governors (2 from each school)
- 3 x Parent Governors
- 1 x LA Governor (from any school committee)
- 1 x Executive Headteacher
- 1 x Staff Governor
- Total: 11 Governors + Executive Head

#### FGB Roles (from above)

- 1 X Chair (Elected annually)
- 1 x Vice Chair (Elected annually)

NB: It should be noted that consideration is currently being given to making the Chair and Vice Chair independent of any individual school.