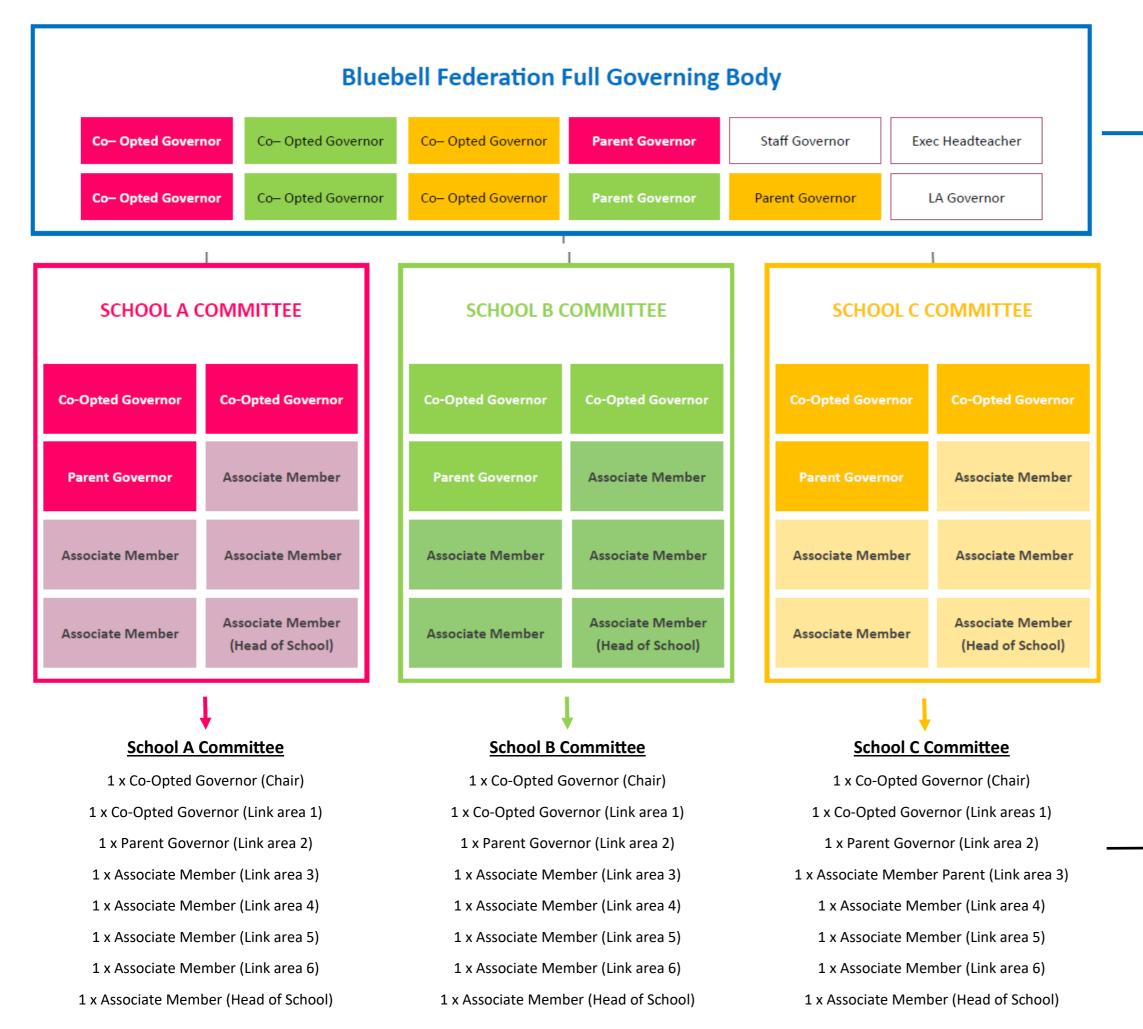

#### Federation Full Governing Board

- 6 x Co-Opted Governors (2 from each school)
- 3 x Parent Governors
- 1 x LA Governor (from any school committee)
- 1 x Executive Headteacher
- 1 x Staff Governor
- Total: 11 Governors + Executive Head

#### FGB Roles (from above)

- 1 X Chair (Elected annually)
- 1 x Vice Chair (Elected annually)

NB: It should be noted that consideration is currently being given to making the Chair and Vice Chair independent of any individual school.

### **Required Link Roles**

Finance SEND Pupil Premium Curriculum Health & Safety Safeguarding